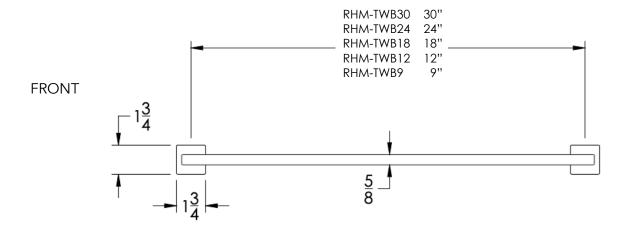

## **COLLECTION RHYME**

TOWEL BAR

| Model                                                        | Product                                                                          | Finishes Available                                            |
|--------------------------------------------------------------|----------------------------------------------------------------------------------|---------------------------------------------------------------|
| RHM-TWB9<br>RHM-TWB12<br>RHM-TWB18<br>RHM-TWB24<br>RHM-TWB30 | 9" Towel Bar<br>12" Towel Bar<br>18" Towel Bar<br>24" Towel Bar<br>30" Towel Bar | Multiple finishes available. Over 23 finishes to choose from. |

## Dimensions in inches

SIDE  $\frac{2\frac{3}{4}}{\frac{1}{2}} = \frac{1\frac{3}{4}}{\frac{1}{2}}$ 

NOTE: Dimensions subject to change without notice.