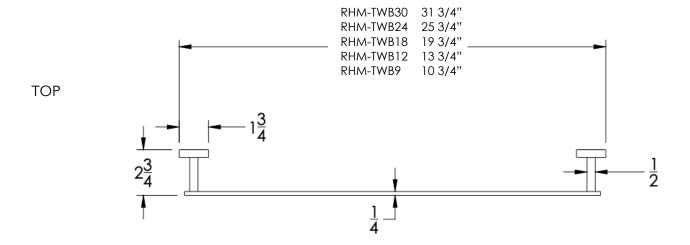

## **COLLECTION RHYME**

TOWEL BAR

| Model                                                        | Product                                                                          | Finishes Available                                            |
|--------------------------------------------------------------|----------------------------------------------------------------------------------|---------------------------------------------------------------|
| RHM-TWB9<br>RHM-TWB12<br>RHM-TWB18<br>RHM-TWB24<br>RHM-TWB30 | 9" Towel Bar<br>12" Towel Bar<br>18" Towel Bar<br>24" Towel Bar<br>30" Towel Bar | Multiple finishes available. Over 23 finishes to choose from. |

## Dimensions in inches

SIDE  $\frac{2\frac{3}{4}}{\frac{1}{2}} = \frac{1\frac{3}{4}}{\frac{1}{2}}$ 

NOTE: Dimensions subject to change without notice.